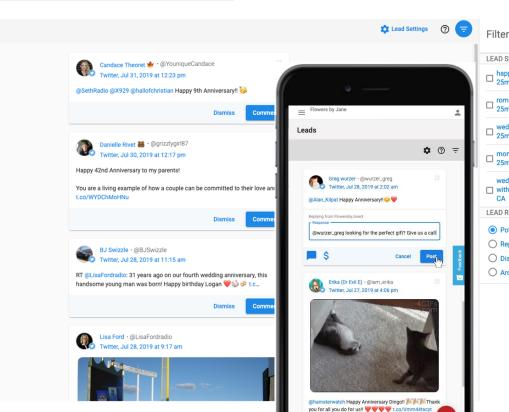

#### Tab: Leads Discover potential customers and opportunities

Leads

#### Leads

- Discover new opportunities with Twitter leads
- Select keywords and phrases that you want to keep track of
- Easily message users within the product

Tab: Content Easily find relevant content to publish