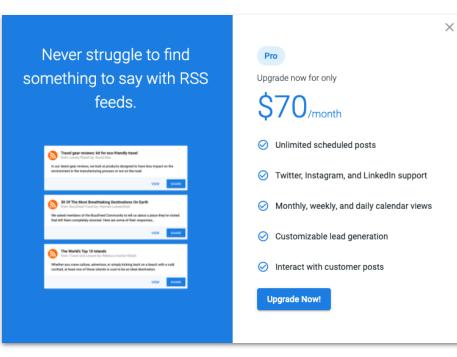

#### Content

- Find interesting and relevant content that your followers will love
- Input your own RSS feed or discover something brand new
- Easily share, no copy/paste required!

Tab: Insights Know exactly how your posts are performing

#### Why upgrade to Pro?

Build your audience and grow your brand!

- Connect with customers
- Find new customers
- Post to additional social networks
- Make posting to social even easier!

The freemium version of this powerful product!

#### Social Marketing Pro

- Connect Facebook, GMB, AND Twitter, Instagram, LinkedIn
- UNLIMITED scheduled posts
- Customer Posts
- Interesting Content (RSS Feeds)
- Lead Searches
- Additional analytics with Link