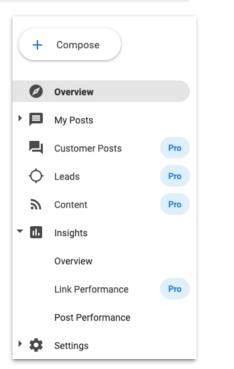

## A social media management tool that allows you to:

- Compose and post to everywhere from one place
- Engage with followers
- Generate social leads
- Collaborate on any level
- Serve all clients from one-platform

#### Overview

Your social marketing account at a glance:

- Upcoming scheduled posts
- Top performing posts
- Most recent customer posts

Easily get right to work by clicking *compose*!

Composer Social posts start here

#### Composer

- Access the composer from any page in the product with the red button in the right corner
- Upload multiple photos, choose from the free image library, or GIF library
- Crop images that aren't properly sized
- Schedule or post instantly

#### My Posts

- See your recent posts
- View your upcoming scheduled posts in a variety of formats (including calendar view)
- Access the posts you were working on through drafts

| Sunday                 | Monday                          | Tuesday                                                                                                                | Wednesday                                                                 |                                                                                              |
|------------------------|---------------------------------|------------------------------------------------------------------------------------------------------------------------|---------------------------------------------------------------------------|----------------------------------------------------------------------------------------------|
| 30                     | 1                               | 2                                                                                                                      | 3                                                                         | Flowers by Jane                                                                              |
|                        |                                 |                                                                                                                        |                                                                           | Scheduled Posts                                                                              |
| 7                      | 8                               | 9                                                                                                                      | 10                                                                        | 6                                                                                            |
|                        |                                 |                                                                                                                        |                                                                           | Jul 31, 2019 at 6:36 pm                                                                      |
| 14                     | 15                              | 16           ③ 10:40am undefined           ③ 11:01am Wedding sea           ③ 11:04am Don't forget t           + 2 more | 17<br>6:38pm Pink, purple, r                                              |                                                                                              |
| 21                     | 22<br>() 12:01pm We're all smil | 23<br>12:40pm Did you know                                                                                             | 24<br>212:02pm Sunflowers, t                                              |                                                                                              |
| 28                     | 29                              | 30                                                                                                                     | 31                                                                        | Pink, purple, red - it doesn't matter the color. At Flowers by Jane, we love them all! 🜷 🎉 🥺 |
| 10:15am It doesn't hav | 12:43pm Flowers aren'           | 3 12:52pm Did you know                                                                                                 | <ul> <li>10:37am We love plant</li> <li>6:36pm Pink, purple, r</li> </ul> | ₩a ₩a ₩a                                                                                     |

#### **Customer Posts**

- Easily access the posts your customers are commenting on
- Respond without needing to leave the product
- Filter by network and status

#### Leads

- Discover new opportunities with Twitter leads
- Select keywords and phrases that you want to keep track of
- Easily message users within the product

Tab: Content Easily find relevant content to publish

#### Content

- Find interesting and relevant content that your followers will love
- Input your own RSS feed or discover something brand new
- Easily share, no copy/paste required!

Tab: Insights Know exactly how your posts are performing

#### Insights

- See how your posts are performing on all networks
- Track reactions, comments, shares and engagement
- Discover how your links are performing and how often they're shared

|                   | All <b>f</b>                  |               |              | Ø                             | $\bigcirc$                                                                                                                                                                             | in         |        |
|-------------------|-------------------------------|---------------|--------------|-------------------------------|----------------------------------------------------------------------------------------------------------------------------------------------------------------------------------------|------------|--------|
| Last 30 days (Ju  | l 1st, 2019 - Jul 31st, 2019) |               |              |                               |                                                                                                                                                                                        |            |        |
|                   |                               |               |              |                               |                                                                                                                                                                                        |            |        |
| Reach             | Engagement                    | Posts         |              |                               |                                                                                                                                                                                        |            | 1      |
| 81 🔺 81           | 28 - 28                       | 44 - 44       |              | Flowers                       | by Jane                                                                                                                                                                                | ±          |        |
| Reach             |                               |               |              | Link Perfo                    | ormance                                                                                                                                                                                |            |        |
| 40                |                               |               |              |                               |                                                                                                                                                                                        | 0          |        |
| 20                |                               |               |              | Link Perfo                    | ormance                                                                                                                                                                                | ×          | í      |
| 0                 |                               |               |              | Dark Social.                  | narry link visits originate from the Social Networks or fri<br>Dark Social refers to the visits that can't be tracked due<br>Use the link shortener in the composer to track your fire | om<br>a to |        |
| Jul 16 Jul 17     | Jul 18 Jul 19                 | Jul 20 Jul 21 | Jul 22 Jul 2 | 23                            |                                                                                                                                                                                        | <u>م</u> 2 | Jul 29 |
| Facebook          |                               |               |              | Select Colu                   | mn                                                                                                                                                                                     | *          |        |
| Google My Busines | S                             |               |              | Link Destina                  | tion Description                                                                                                                                                                       | Total      |        |
| LinkedIn          |                               |               |              | https://flor<br>https://1Link | anext.com/<br>//RKNMGQ                                                                                                                                                                 | 24         |        |
|                   |                               |               |              |                               |                                                                                                                                                                                        |            |        |