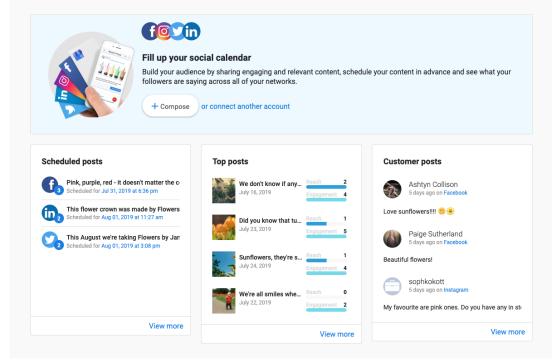

#### Overview

Your social marketing account at a glance:

- Upcoming scheduled posts
- Top performing posts
- Most recent customer posts

Easily get right to work by clicking *compose*!

Composer Social posts start here