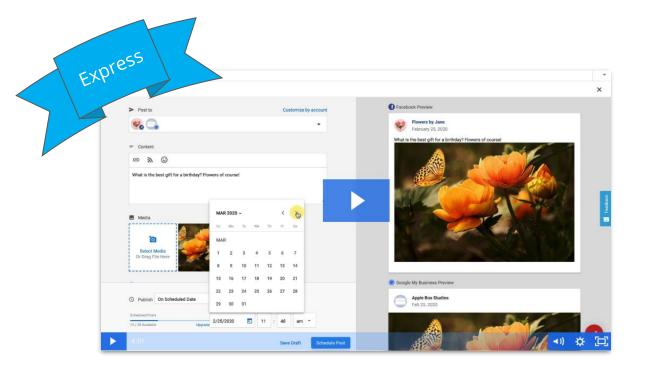

#### Social Marketing Express

- Connect 2 social accounts (GMB and Facebook)
- Schedule up to 20 posts ahead of time
- Easily view and digest your social through the calendar view, recent, scheduled, and drafted posts
- Access to audience and post performance statistics

#### The freemium version of this powerful product!

#### Express allows users to

- Post to the most popular networks for business
- Save time by scheduling posts ahead of time
- See how their posts are performing with analytics

The freemium version of this powerful product!