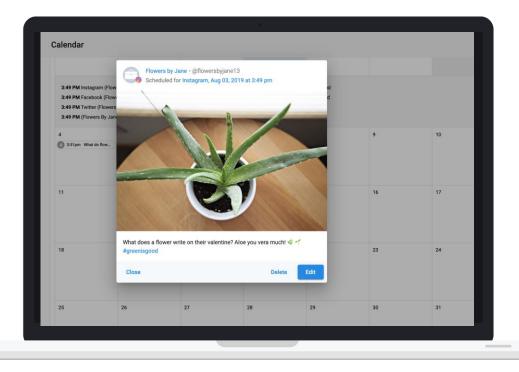

Tab: My Posts View your recent and upcoming posts

Calendar

#### My Posts

- See your recent posts
- View your upcoming scheduled posts in a variety of formats (including calendar view)
- Access the posts you were working on through drafts

| Sunday                 | Monday                          | Tuesday                                                                                                                | Wednesday                                                                 |                                                                                              |
|------------------------|---------------------------------|------------------------------------------------------------------------------------------------------------------------|---------------------------------------------------------------------------|----------------------------------------------------------------------------------------------|
| 30                     | 1                               | 2                                                                                                                      | 3                                                                         | Flowers by Jane                                                                              |
|                        |                                 |                                                                                                                        |                                                                           | Scheduled Posts                                                                              |
| 7                      | 8                               | 9                                                                                                                      | 10                                                                        | 6                                                                                            |
|                        |                                 |                                                                                                                        |                                                                           | Jul 31, 2019 at 6:36 pm                                                                      |
| 14                     | 15                              | 16           ③ 10:40am undefined           ③ 11:01am Wedding sea           ③ 11:04am Don't forget t           + 2 more | 17<br>6:38pm Pink, purple, r                                              |                                                                                              |
| 21                     | 22<br>() 12:01pm We're all smil | 23<br>12:40pm Did you know                                                                                             | 24<br>212:02pm Sunflowers, t                                              |                                                                                              |
| 28                     | 29                              | 30                                                                                                                     | 31                                                                        | Pink, purple, red - it doesn't matter the color. At Flowers by Jane, we love them all! 🜷 🎉 🥺 |
| 10:15am It doesn't hav | 12:43pm Flowers aren'           | 3 12:52pm Did you know                                                                                                 | <ul> <li>10:37am We love plant</li> <li>6:36pm Pink, purple, r</li> </ul> | ₩a ₩a ₩a                                                                                     |