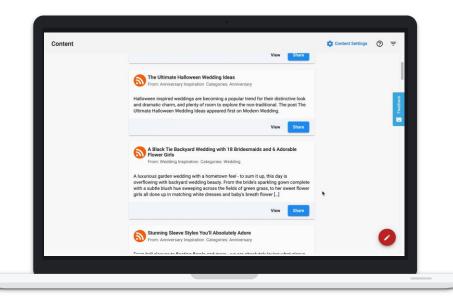

#### Leads

- Discover new opportunities with Twitter leads
- Select keywords and phrases that you want to keep track of
- Easily message users within the product

Tab: Content Easily find relevant content to publish

#### Content

- Find interesting and relevant content that your followers will love
- Input your own RSS feed or discover something brand new
- Easily share, no copy/paste required!

Tab: Insights Know exactly how your posts are performing