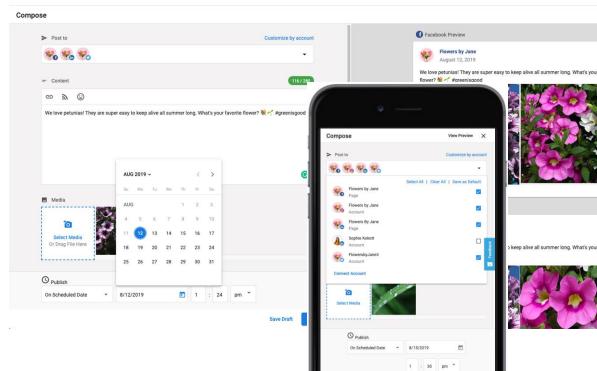

#### Composer

- Access the composer from any page in the product with the red button in the right corner
- Upload multiple photos, choose from the free image library, or GIF library
- Crop images that aren't properly sized
- Schedule or post instantly