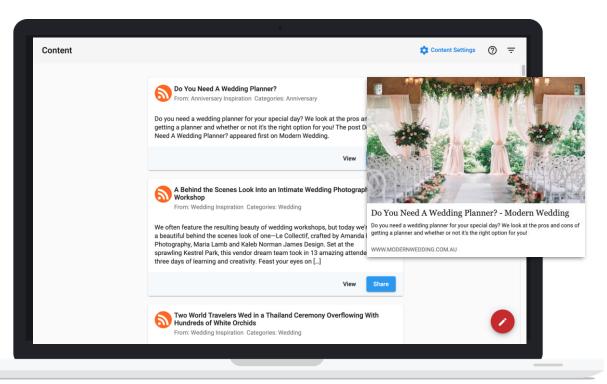

#### Content

- Find interesting and relevant content that your followers will love
- Input your own RSS feed or discover something brand new
- Easily share, no copy/paste required!

Tab: Insights Know exactly how your posts are performing