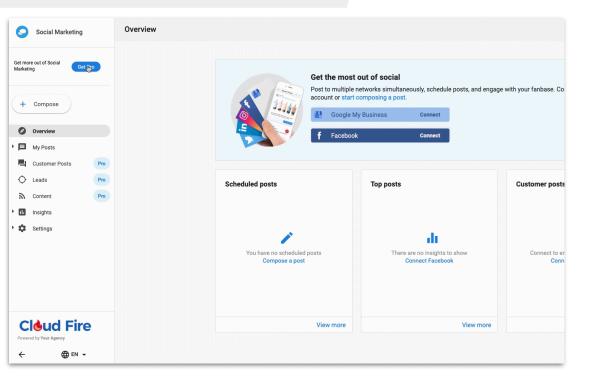

Tab: Overview Social at a glance

#### Overview

Your social marketing account at a glance:

- Upcoming scheduled posts
- Top performing posts
- Most recent customer posts

Easily get right to work by clicking *compose*!

Composer Social posts start here

#### Composer

- Access the composer from any page in the product with the red button in the right corner
- Upload multiple photos, choose from the free image library, or GIF library
- Crop images that aren't properly sized
- Schedule or post instantly