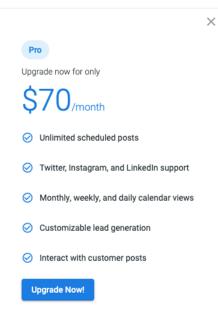

#### Why upgrade to Pro?

Build your audience and grow your brand!

- Connect with customers
- Find new customers
- Post to additional social networks
- Make posting to social even easier!

The freemium version of this powerful product!

#### Social Marketing Pro

- Connect Facebook, GMB, AND Twitter, Instagram, LinkedIn
- UNLIMITED scheduled posts
- Customer Posts
- Interesting Content (RSS Feeds)
- Lead Searches
- Additional analytics with Link