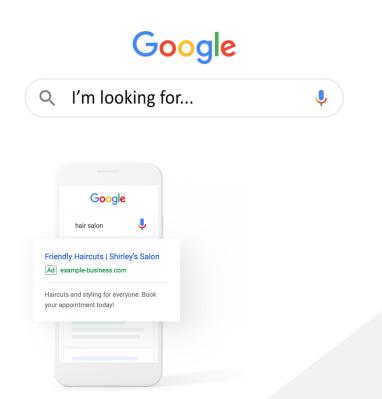

#### ABOUT GOOGLE ADS

Google Ads are displayed to potential customers while they are actively searching for products or services

Google Ads are **given higher priority** on search results pages

Making them the most effective way to reach **new customers** 

# REACH THE RIGHT PEOPLE, IN THE RIGHT PLACE, AT THE RIGHT TIME

Google Ads are shown to engaged consumers while they are actively searching for the specific products or services you provide.

Ads give free branding awareness, and you only pay when engaged consumers click through and engage with you.

#### THE BIG GUYS ALL USE GOOGLE ADS - BECAUSE THEY WORK

The average business sees a **2-25x** return for every \$1 spent on Google Ads. This is better than any other advertising medium out there today